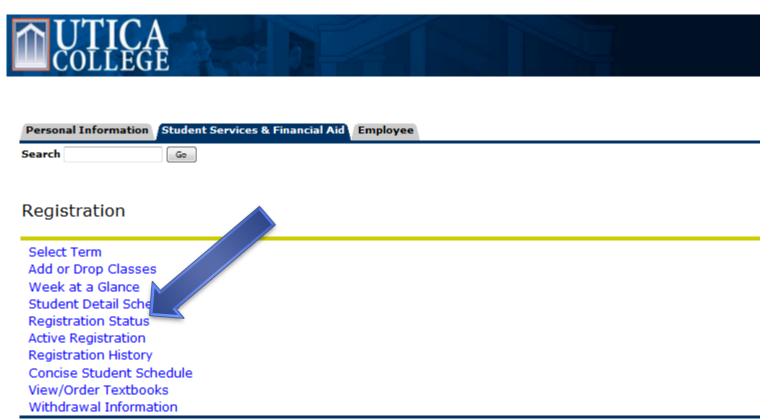

# Click on "Registration Status"

RELEASE: 8.3

| Personal Information | Student Services & Financial Aid | Employee |  |
|----------------------|----------------------------------|----------|--|
| Search               | Go                               |          |  |

Sophomore: 27-56 credits

Junior: 57-86 credits

Senior: 87+ credits

These are the registration overrides that have been done for you. If you want to know if an override was done, this is where you check. Make sure the override that was done matches the error you were getting – not every error can be overridden online!